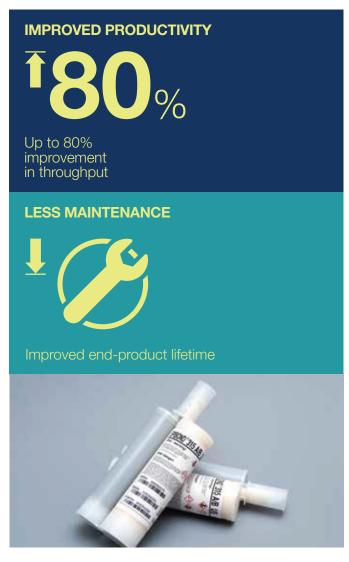

# PRODUCTIVITY MEETS VERSATILITY

EPIBOND® 315 A/B structural adhesive is not only versatile, it can improve production throughput by up to 80%.

Parts exposed to demanding conditions may require heat resistance and high compressive strength. And on the manufacturing floor, avoiding bottlenecks is key to maximizing productivity.

With a superior service temperature of 400°F/200°C, EPIBOND® 315 A/B adhesive provides reduced maintenance and increased part lifetime across a wide range of applications. Its high heat resistance and compressive strength enables its use as a liquid shim in areas where metal shims are currently used.