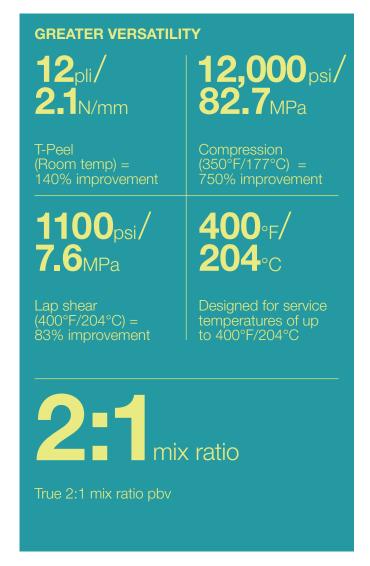

With a superior service temperature of 400°F/200°C, EPIBOND® 315 A/B adhesive provides reduced maintenance and increased part lifetime across a wide range of applications. Its high heat resistance and compressive strength enables its use as a liquid shim in areas where metal shims are currently used.